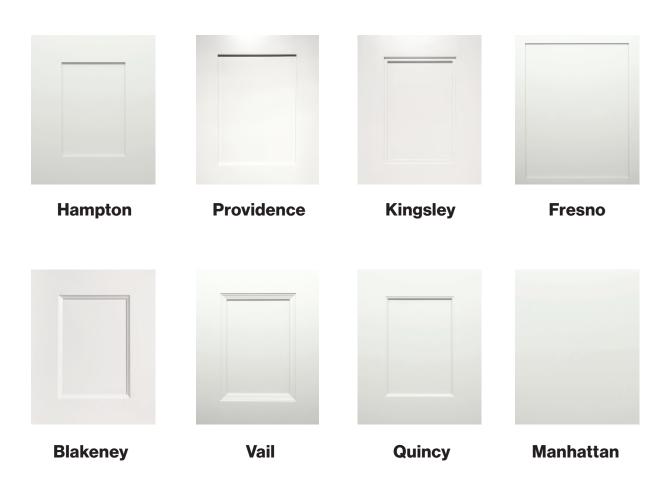

### **Advantage Finishes**

Pure White

Light French Gray

Black Super Matte

Lava Grey High Gloss

Select from all door styles including Soho

Sunny White High Gloss