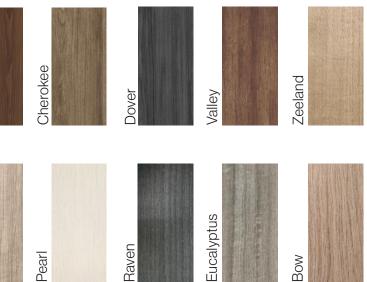

## High Gloss & Super Matte Door Finish (Available Only On Soho Slab Door)

Light Grey Super Matte

Tortora Super Matte

Oceanum Super Matte

Oceanum High Gloss

Light Grey High Gloss

Tortora High Gloss